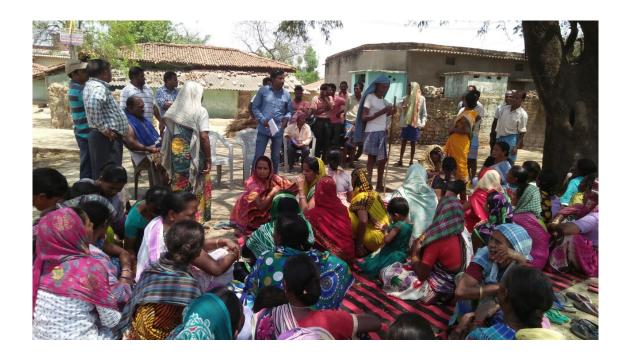

## **Gram Sabha Validation:**

The findings of the survey were validated in the Gram Sabha meetings. Total 38 gram sabhas were held in 46 villages of 13 Panchayats. 8 villages were not covered as it has been notified as a urban area. Total 36 gram sabhas unanimously said "No to DBT", preferring the pre-existing subsidise food grain distribution system. Only 2 Gram Sabha said DBT is acceptable only when the operational system is completely reformed.

#### Attendance of the women in Gram Sabha:

| Findings                                     | Total | Male | Female |
|----------------------------------------------|-------|------|--------|
| Attendance of the<br>women in Gram<br>sabhas | 3028  | 1872 | 1156   |

#### Response in Gram Sabha On DBT:

| n DBT |
|-------|
|       |
|       |
| 2     |
|       |
|       |
|       |

Social Audit Gram Sabha for validation of findings.