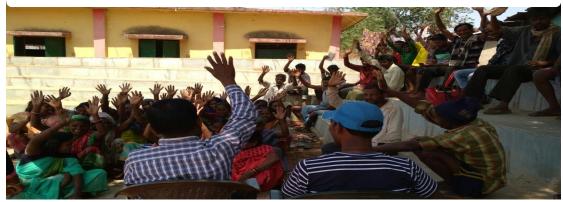

## **Gram Sabha Validation:**

The findings of the survey were validated in the Gram Sabha meetings. Total 38 gram sabhas were held in 46 villages of 13 Panchayats. 8 villages were not covered as it has been notified as a urban area. Total 36 gram sabhas unanimously said "No to DBT", preferring the pre-existing subsidise food grain distribution system. Only 2 Gram Sabha said DBT is acceptable only when the operational system is completely reformed.

#### Response in Gram Sabha On DBT:

| n DBT |
|-------|
|       |
|       |
| 2     |
|       |
|       |
|       |

Social Audit Gram Sabha for validation of findings.