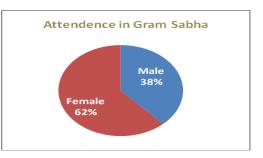

#### Attendance of the women in Gram Sabha:

| Findings                                     | Total | Male | Female |
|----------------------------------------------|-------|------|--------|
| Attendance of the<br>women in Gram<br>sabhas | 3028  | 1872 | 1156   |