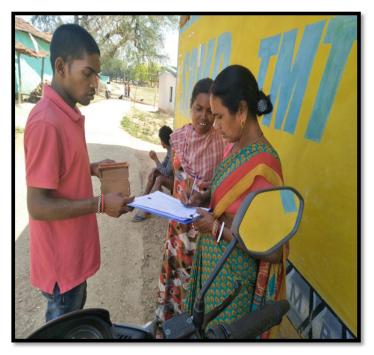

#### E. Means of withdrawing the amount

Out of total 7485 withdrawal entries almost two third were from banks followed by Pragya Kendra, ATM and other places.

| Means of DBT withdrawal | No. of Transactions | In%  |
|-------------------------|---------------------|------|
| Banks                   | 4976                | 66.5 |
| Pragya Kendra           | 1891                | 25.3 |
| ATM                     | 171                 | 2.3  |
| Any other place         | 136                 | 1.8  |
| Not clear               | 311                 | 4.2  |