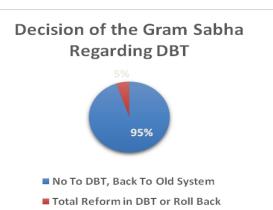

## **Gram Sabha Validation:**

The findings of the survey were validated in the Gram Sabha meetings. Total 38 gram sabhas were held in 46 villages of 13 Panchayats. 8 villages were not covered as it has been notified as a urban area. Total 36 gram sabhas unanimously said "No to DBT", preferring the pre-existing subsidise food grain distribution system. Only 2 Gram Sabha said DBT is acceptable only when the operational system is completely reformed.

#### Response in Gram Sabha On DBT:

| n DBT |
|-------|
|       |
|       |
| 2     |
|       |
|       |
|       |

Social Audit Gram Sabha for validation of findings.