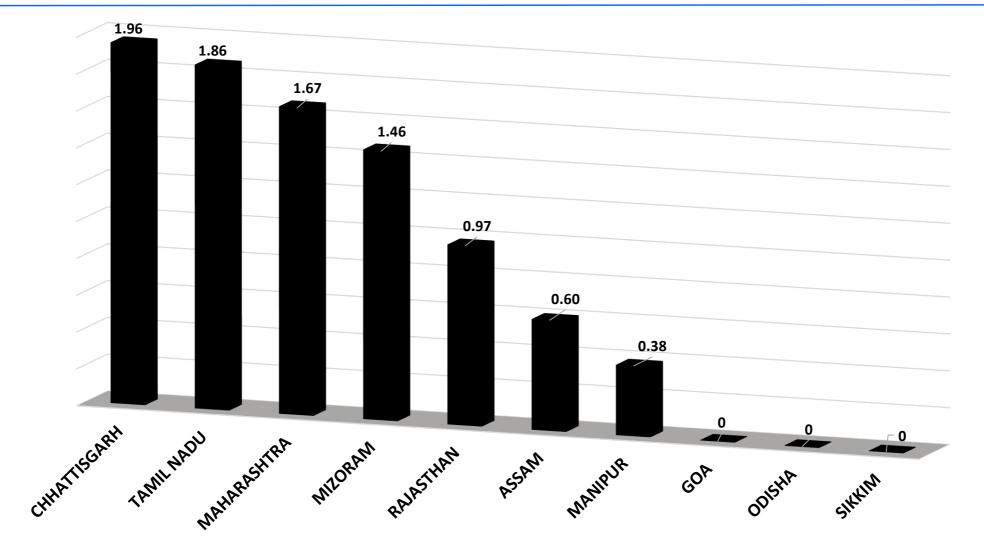

#### PMKY: Region-wise Ranking of Payouts to Ineligible Farmers (%age)

(RTI Data as on 31<sup>st</sup> July, 2020)