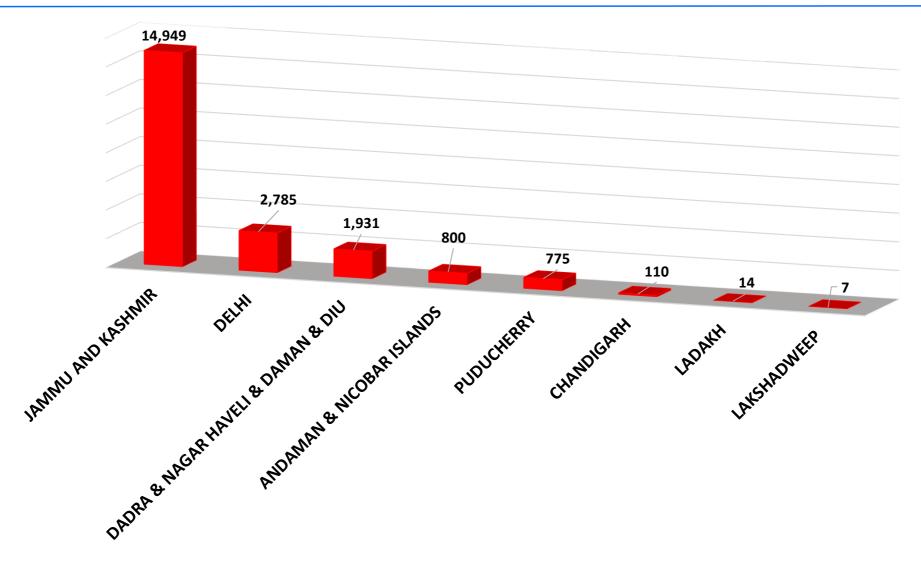

of No. of Instalments paid to Ineligible Farmers (above 1,000)



PMKY: State-wise Ranking of No. of Instalments paid to Ineligible Farmers (below 1,000)

(RTI Data as on 31st July, 2020)



#### PMKY: UT-wise Ranking of No. of Instalments paid to Ineligible Farmers



PMKY: State-wise Ranking of Instalments paid to Ineligible Farmers (averages)



PMKY: State-wise Ranking of Instalments paid to Ineligible Farmers (averages)



# PMKY: UT-wise Ranking of Instalments paid to Ineligible Farmers (averages) (RTI Data as on 31st July, 2020)



PMKY: State-wise Ranking of No. of Instalments paid to IT Payee Farmers (above 50,000)



PMKY: State-wise Ranking of No. of Instalments paid to IT Payee Farmers (below 50,000)



#### PMKY: UT-wise Ranking of No. of Instalments paid to IT Payee Farmers



PMKY: State-wise Ranking of Instalments paid to IT Payee Farmers (averages)





PMKY: State-wise Ranking of Instalments paid to IT Payee Farmers (averages)



PMKY: UT-wise Ranking of Instalments paid to IT Payee Farmers (averages)





#### For more information please contact

#### **Commonwealth Human Rights Initiative**

#55A, 3<sup>rd</sup> Floor, Siddharth Chambers-1, Kalu Sarai, New Delhi- 110 016

Email: <a href="mailto:venkatesh@humanrightsinitiative.org">venkatesh@humanrightsinitiative.org</a>

Tel. : +91-9871050555

Website: <u>www.humanrightsinitiative.org</u>

#### Thank you