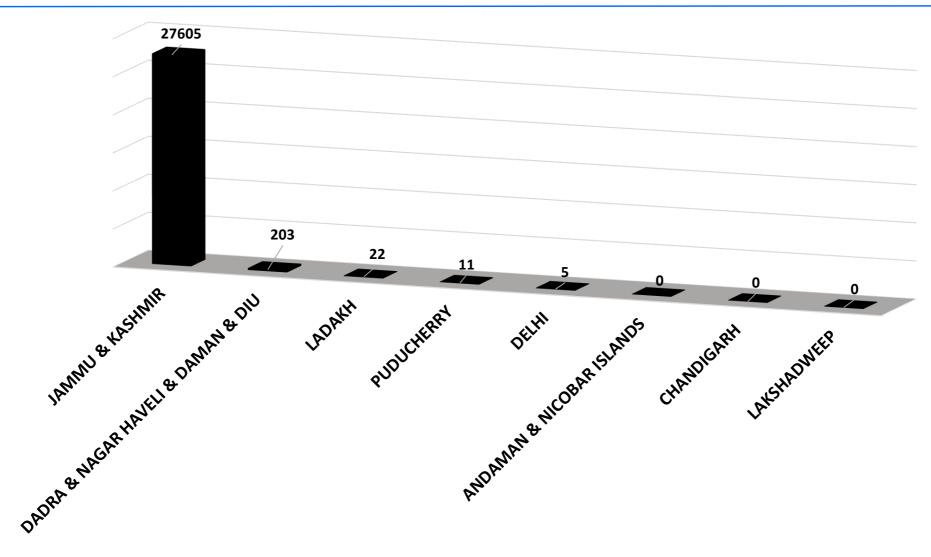

#### PMKY: UT-wise Ranking of Payouts to Ineligible & IT Payee Farmers

#### PMKY: UT-wise Ranking of Payouts to Ineligible Farmers