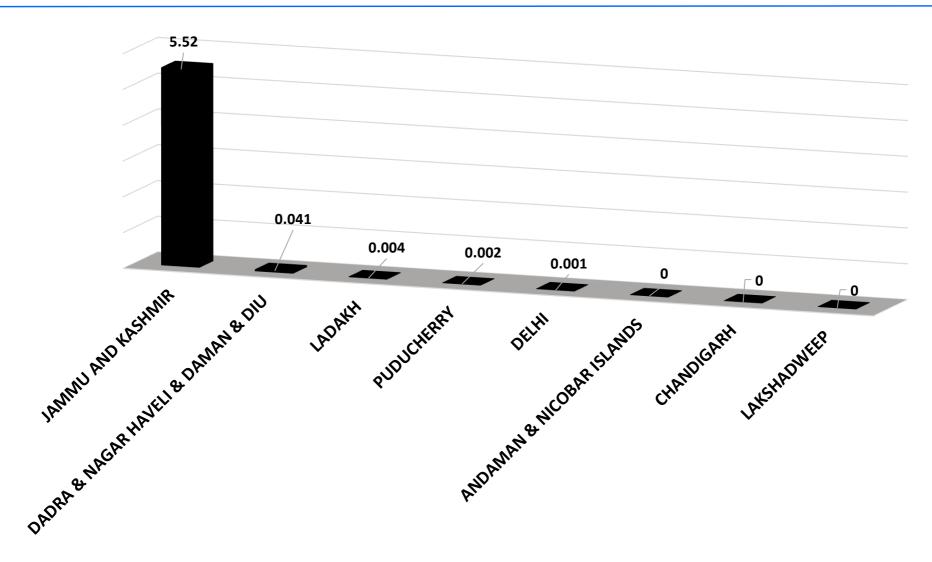

20,000 and up to 10,000)





(below 10,000)





(below 10,000)





#### PMKY: Ineligible Farmers & Income Tax Payee Farmers

(region-wise %age) (RTI Data as on 31<sup>st</sup> July, 2020)



#### PMKY: Ineligible Farmers & Income Tax Payee Farmers

(region-wise no. of farmers)

(RTI Data as on 31<sup>st</sup> July, 2020)



#### PMKY: Payouts to Ineligible Farmers & Income Tax Payee Farmers



(above Rs. 10 crores or Rs. 100 million)



(below Rs. 10 crores or Rs. 100 million)



#### PMKY: UT-wise Ranking of Payouts to Ineligible & IT Payee Farmers



#### PMKY: State-wise Ranking of Payouts to Ineligible Farmers



#### PMKY: State-wise Ranking of Payouts to Ineligible Farmers

(RTI Data as on 31<sup>st</sup> July, 2020)



#### PMKY: UT-wise Ranking of Payouts to Ineligible Farmers



#### PMKY: Region-wise Ranking of Payouts to Ineligible Farmers (%age)

(RTI Data as on 31<sup>st</sup> July, 2020)



#### PMKY: State-wise Ranking of Payouts to IT Payee Farmers



#### PMKY: State-wise Ranking of Payouts to IT Payee Farmers



#### PMKY: UT-wise Ranking of Payouts to IT Payee Farmers



## PMKY: Region-wise Ranking of Payouts to IT Payee Farmers (%age)



#### PMKY: Instalments paid to Ineligible Farmers & Income Tax Payee Farmers



Total no. of instalments = 68,20,665

PMKY: State-wise Ranking of No. of Instalments paid to Ineligible Farmers (above 1,000)



PMKY: State-wise Ranking of No. of Instalments paid to Ineligible Farmers (below 1,000)

(RTI Data as on 31st July, 2020)



#### PMKY: UT-wise Ranking of No. of Instalments paid to Ineligible Farmers



PMKY: S