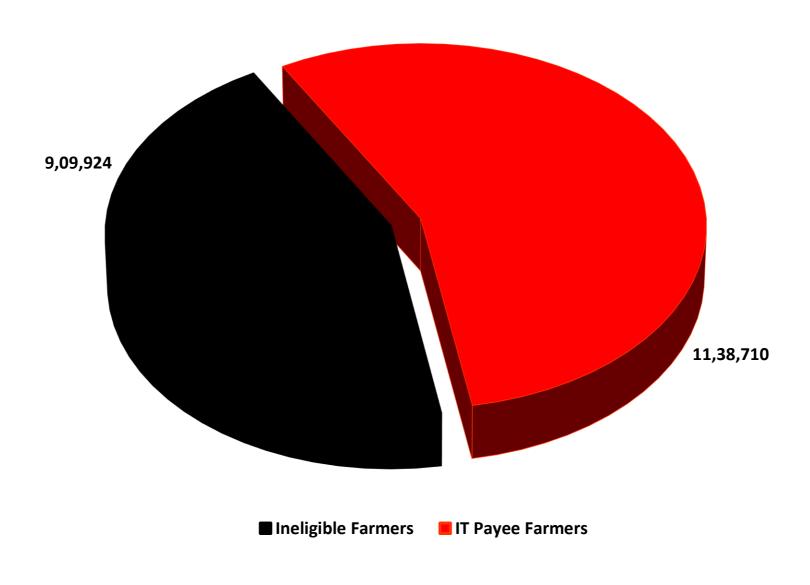

#### PMKY: Ineligible Farmers & Income Tax Payee Farmers

(region-wise no. of farmers)

(RTI Data as on 31<sup>st</sup> July, 2020)