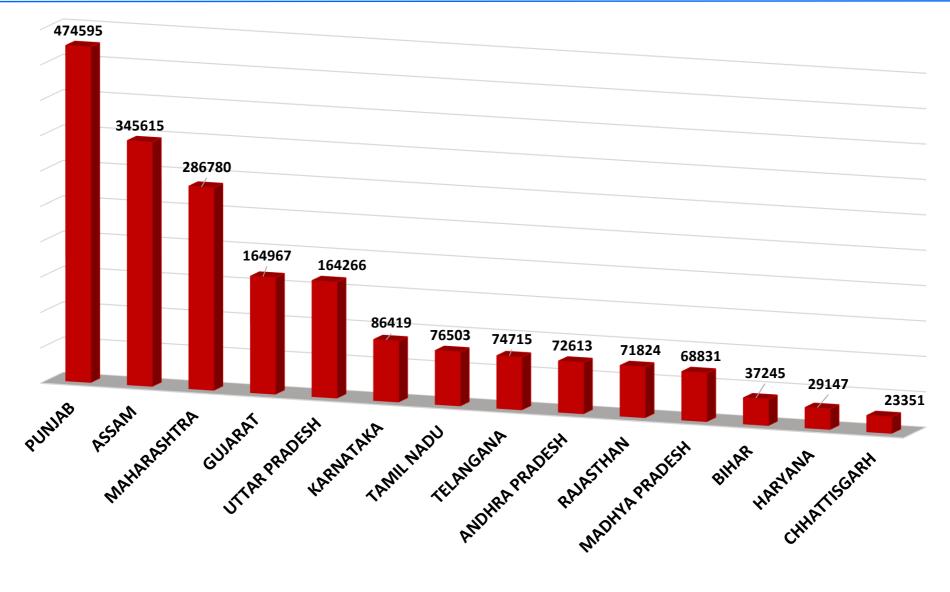

#### PMKY: State-wise Ranking of Payouts to Ineligible Farmers

#### PMKY: State-wise Ranking of Payouts to Ineligible Farmers

(RTI Data as on 31<sup>st</sup> July, 2020)