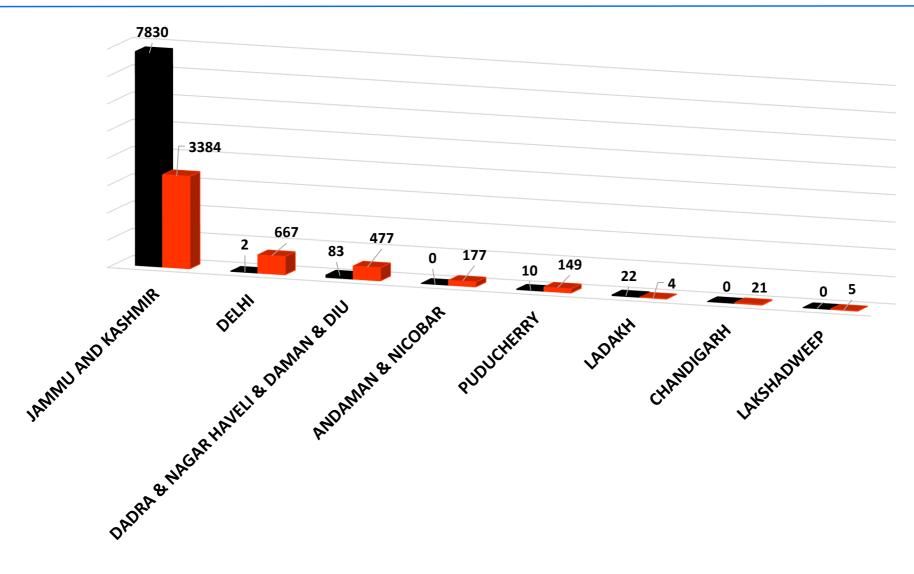

#### PMKY: UT-wise Ranking of Payouts to Ineligible & IT Payee Farmers

#### PMKY: UT-wise Ranking of Payouts to Ineligible Farmers