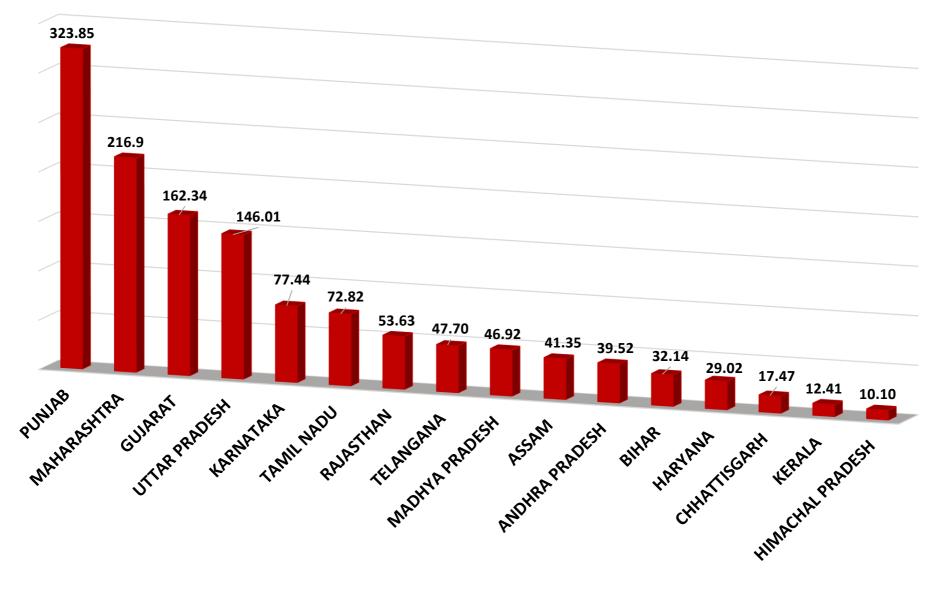

#### PMKY: State-wise Ranking of Payouts to Ineligible Farmers

#### PMKY: State-wise Ranking of Payouts to Ineligible Farmers

(RTI Data as on 31<sup>st</sup> July, 2020)