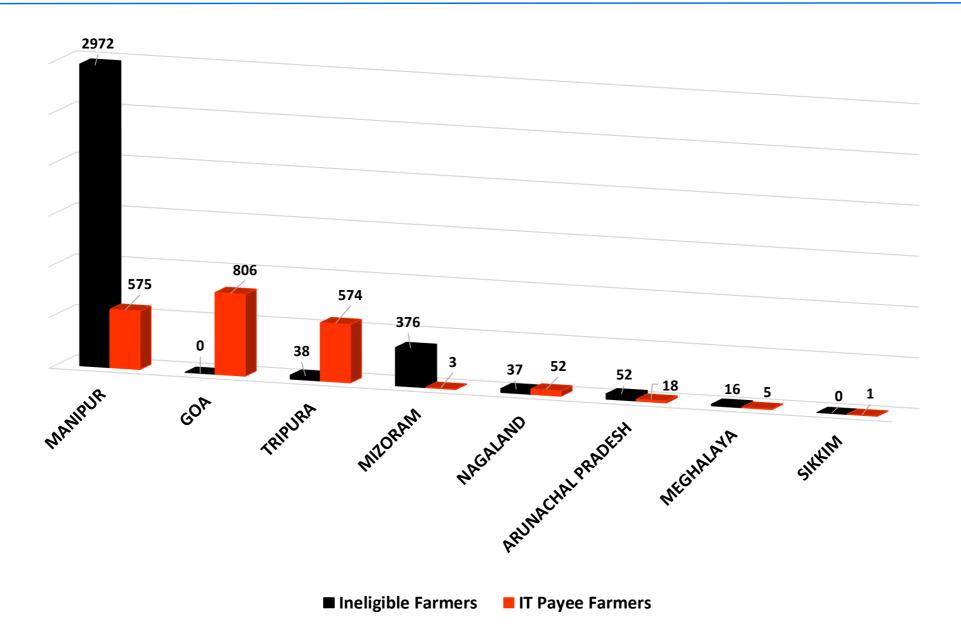

#### PMKY: Ineligible Farmers & Income Tax Payee Farmers

(region-wise no. of farmers)

(RTI Data as on 31<sup>st</sup> July, 2020)