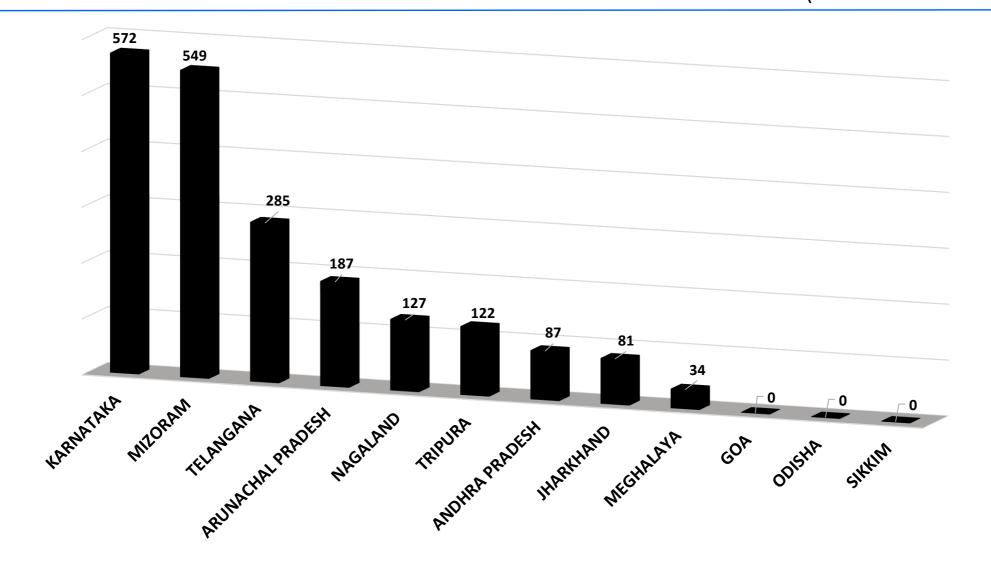

#### PMKY: State-wise Ranking of Payouts to Ineligible Farmers

#### PMKY: State-wise Ranking of Payouts to Ineligible Farmers

(RTI Data as on 31<sup>st</sup> July, 2020)