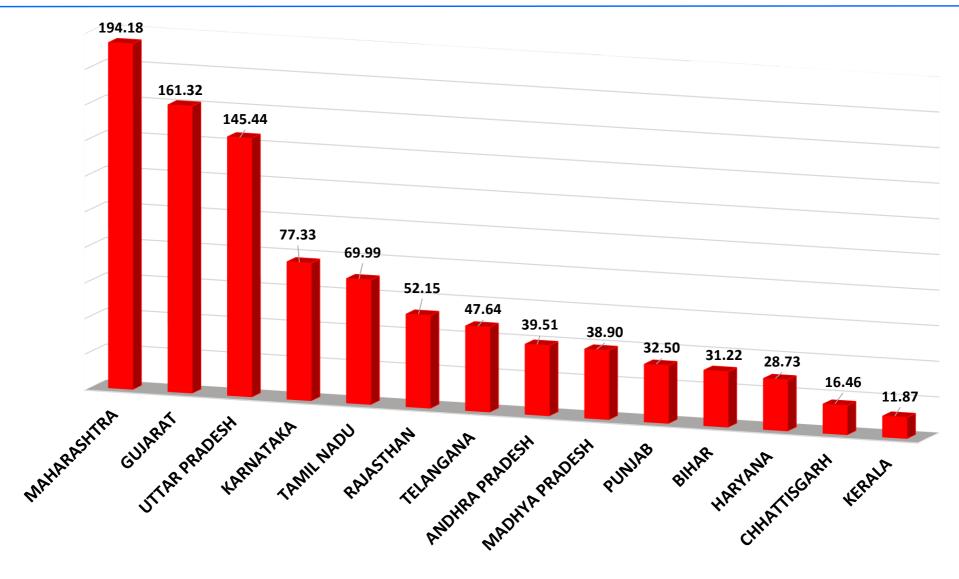

#### PMKY: Payouts to Ineligible Farmers & Income Tax Payee Farmers

(above Rs. 10 crores or Rs. 100 million)

(below Rs. 10 crores or Rs. 100 million)