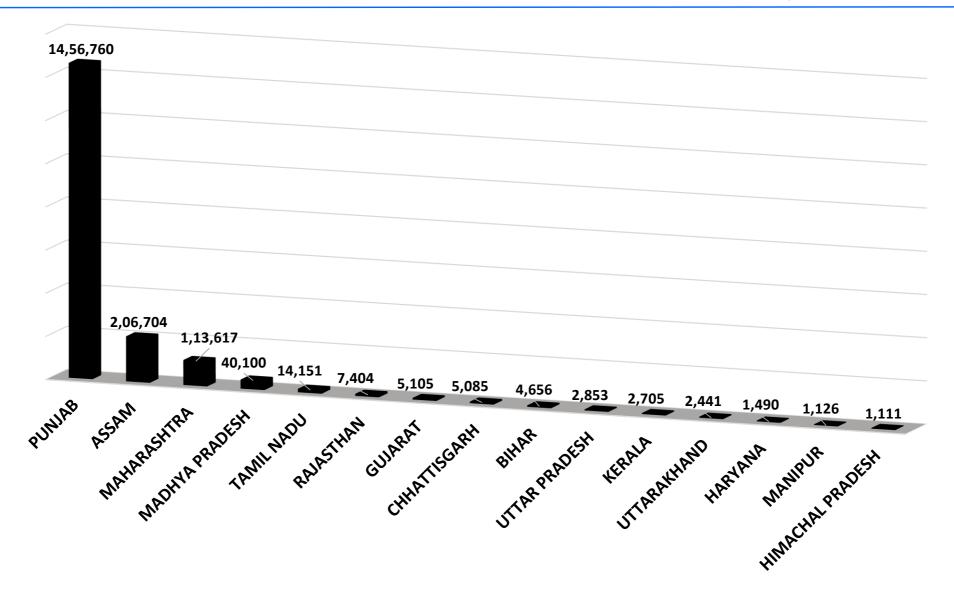

#### PMKY: State-wise Ranking of Payouts to Ineligible Farmers

#### PMKY: State-wise Ranking of Payouts to Ineligible Farmers

(RTI Data as on 31<sup>st</sup> July, 2020)