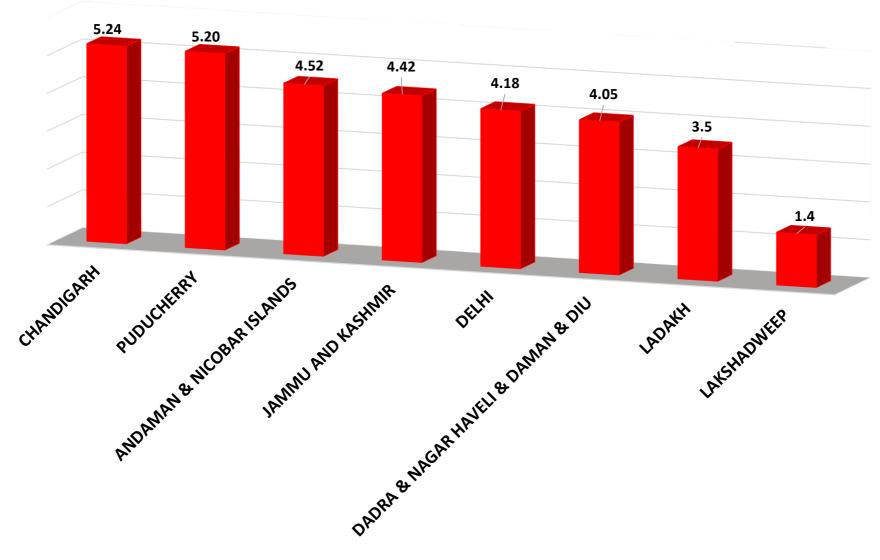

s paid to Ineligible Farmers



PMKY: State-wise Ranking of Instalments paid to Ineligible Farmers (averages)



PMKY: State-wise Ranking of Instalments paid to Ineligible Farmers (averages)



# PMKY: UT-wise Ranking of Instalments paid to Ineligible Farmers (averages) (RTI Data as on 31st July, 2020)



PMKY: State-wise Ranking of No. of Instalments paid to IT Payee Farmers (above 50,000)



PMKY: State-wise Ranking of No. of Instalments paid to IT Payee Farmers (below 50,000)



#### PMKY: UT-wise Ranking of No. of Instalments paid to IT Payee Farmers



PMKY: State-wise Ranking of Instalments paid to IT Payee Farmers (averages)





PMKY: State-wise Ranking of Instalments paid to IT Payee Farmers (averages)



PMKY: UT-wise Ranking of Instalments paid to IT Payee Farmers (averages)





#### For more information please contact

#### **Commonwealth Human Rights Initiative**

#55A, 3<sup>rd</sup> Floor, Siddharth Chambers-1, Kalu Sarai, New Delhi- 110 016

Email: <a href="mailto:venkatesh@humanrightsinitiative.org">venkatesh@humanrightsinitiative.org</a>

Tel. : +91-9871050555

Website: <u>www.humanrightsinitiative.org</u>

#### Thank you