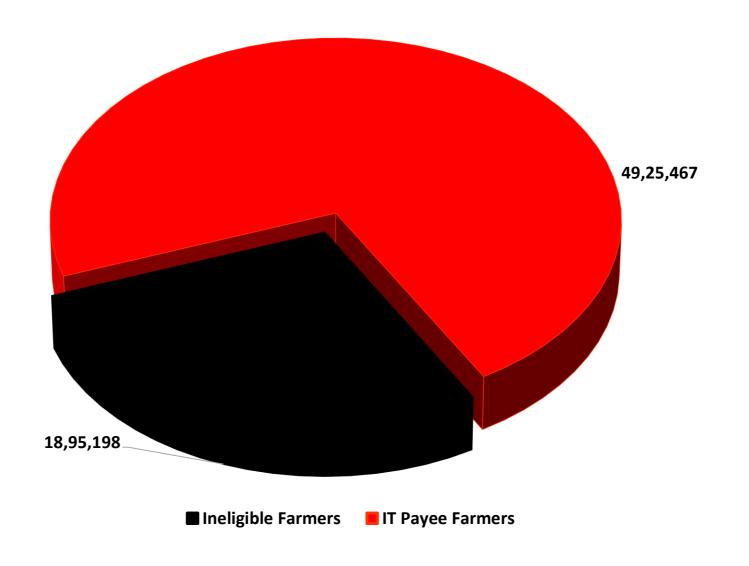

#### PMKY: Payouts to Ineligible Farmers & Income Tax Payee Farmers

(above 20,000)

(below 20,000 and up to 10,000)

(below 10,000)

(below 10,000)