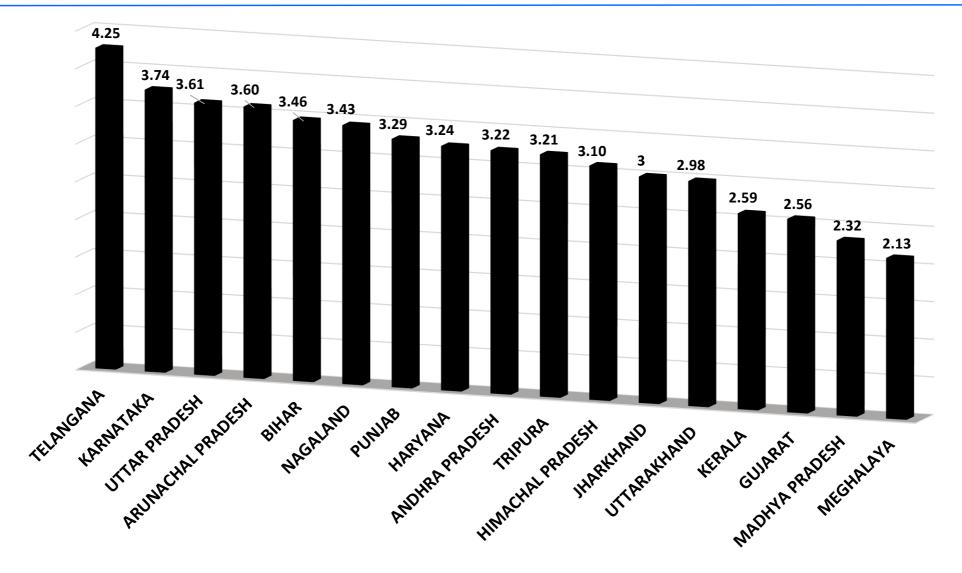

#### PMKY: Region-wise Ranking of Payouts to Ineligible Farmers (%age)

(RTI Data as on 31<sup>st</sup> July, 2020)