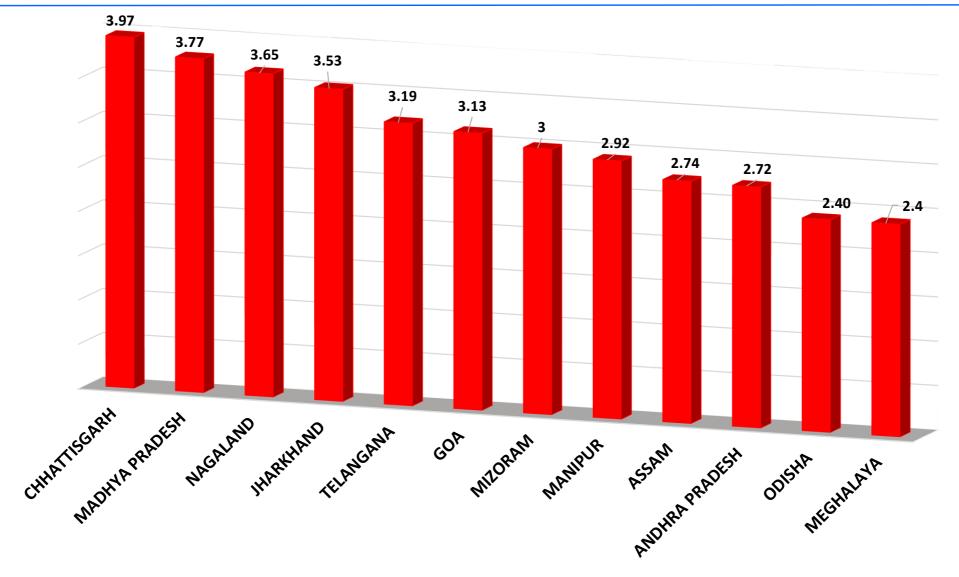

#### PMKY: State-wise Ranking of Payouts to Ineligible Farmers

#### PMKY: State-wise Ranking of Payouts to Ineligible Farmers

(RTI Data as on 31<sup>st</sup> July, 2020)