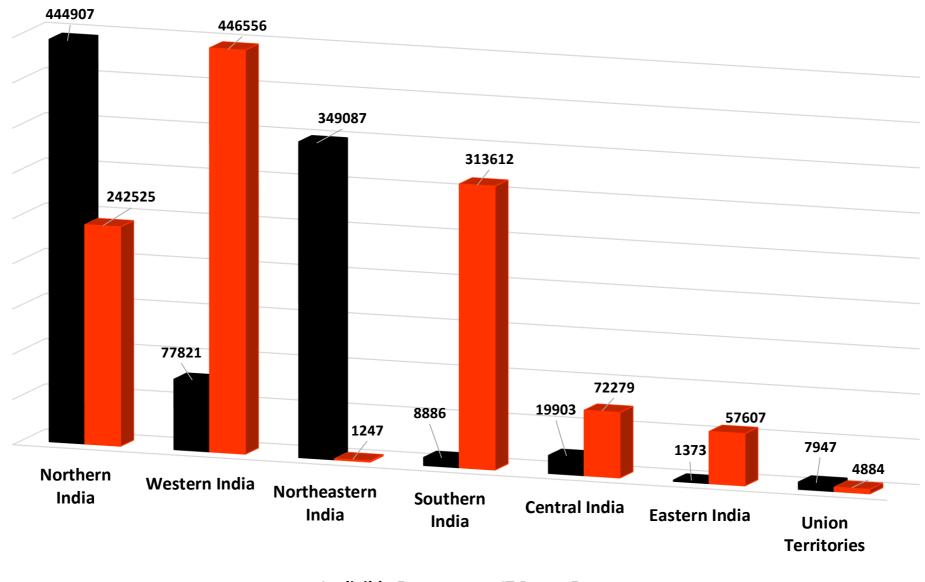

#### PMKY: Ineligible Farmers & Income Tax Payee Farmers

(region-wise no. of farmers)

(RTI Data as on 31<sup>st</sup> July, 2020)