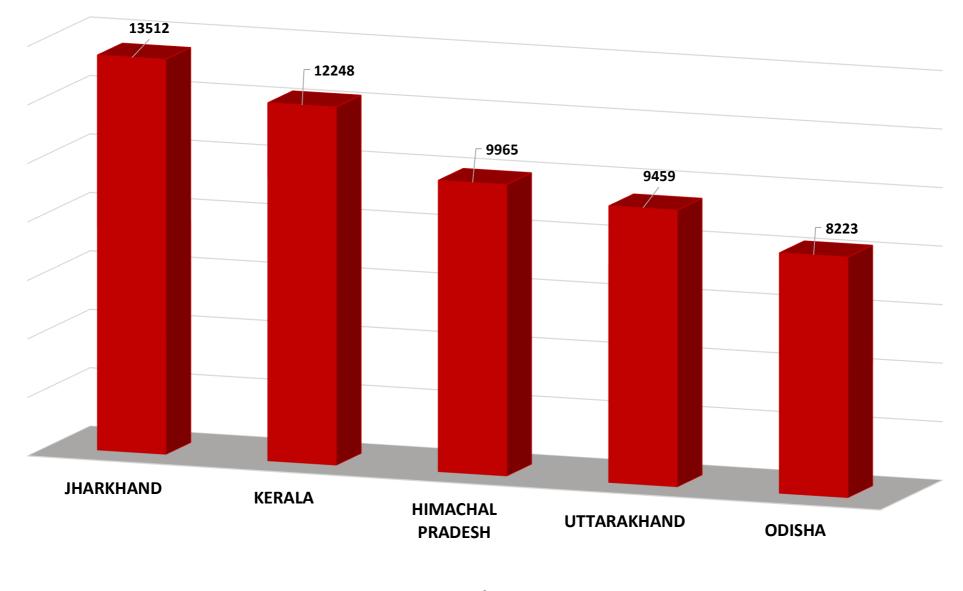

## **Commonwealth Human Rights Initiative**

# Pradhan Mantri-KISAN Yojana (PMKY)

(excluding West Bengal which has not yet participated in this Scheme)

# **Ineligible Payouts**

**Graphical Representation of Data** 

obtained through *The Right to Information Act, 2005* 

(Payment Failures applicable to COVID-19 Lockdown period)

Venkatesh Nayak

Programme Head, Access to Information Programme

January 2021



# Pradhan Mantri-KISAN Yojana (PMKY)

# **Ineligible Payouts**

**Graphical Representation of Data** 

#### PMKY: Payouts to Ineligible Farmers & Income Tax Payee Farmers



(above 20,000)





(below 20,000 and up to 10,000)





(below 10,000)





(below 10,000)





#### PMKY: Ineligible Farmers & Income Tax Payee Farmers

(region-wise %age) (RTI Data as on 31<sup>st</sup> July, 2020)



#### PMKY: Ineligible Farmers & Income Tax Payee Farmers

(region-wise no. of farmers)

(RTI Data as on 31<sup>st</sup> July, 2020)



#### PMKY: Payouts to Ineligible Farmers & Income Tax Payee Farmers



(above Rs. 10 crores or Rs. 100 million)



(below Rs. 10 crores or Rs. 100 million)



#### PMKY: UT-wise Ranking of Payouts to Ineligible & IT Payee Farmers



#### PMKY: State-wise Ranking of Payouts to Ineligible Farmers



#### PMKY: State-wise Ranking of Payouts to Ineligible Farmers

(RTI Data as on 31<sup>st</sup> July, 2020)



#### PMKY: UT-wise Ranking of Payouts to Ineligible Farmers



#### PMKY: Region-wise R