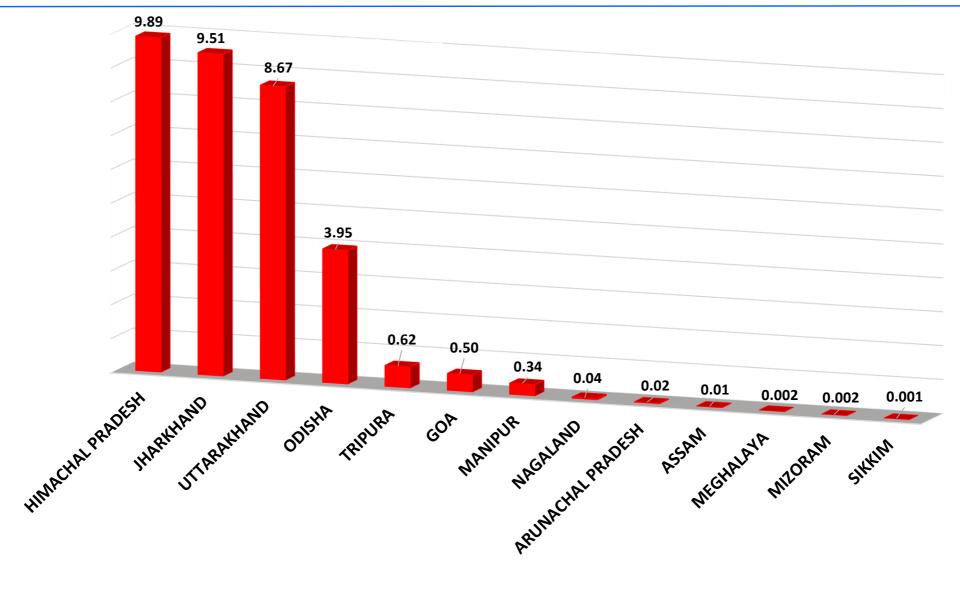

#### PMKY: State-wise Ranking of Payouts to Ineligible Farmers

#### PMKY: State-wise Ranking of Payouts to Ineligible Farmers

(RTI Data as on 31<sup>st</sup> July, 2020)