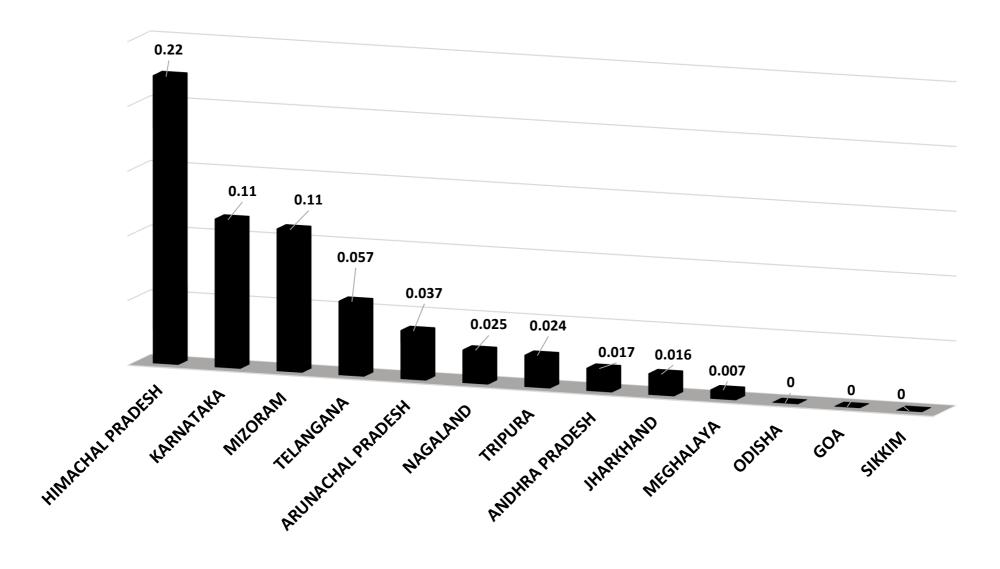

#### PMKY: State-wise Ranking of Payouts to Ineligible Farmers

#### PMKY: State-wise Ranking of Payouts to Ineligible Farmers

(RTI Data as on 31<sup>st</sup> July, 2020)