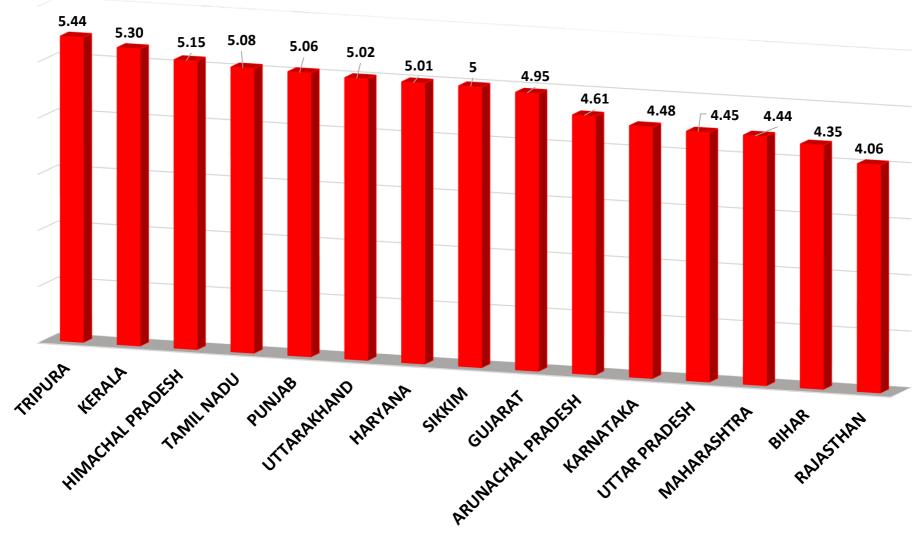

#### PMKY: State-wise Ranking of Payouts to Ineligible Farmers

#### PMKY: State-wise Ranking of Payouts to Ineligible Farmers

(RTI Data as on 31<sup>st</sup> July, 2020)