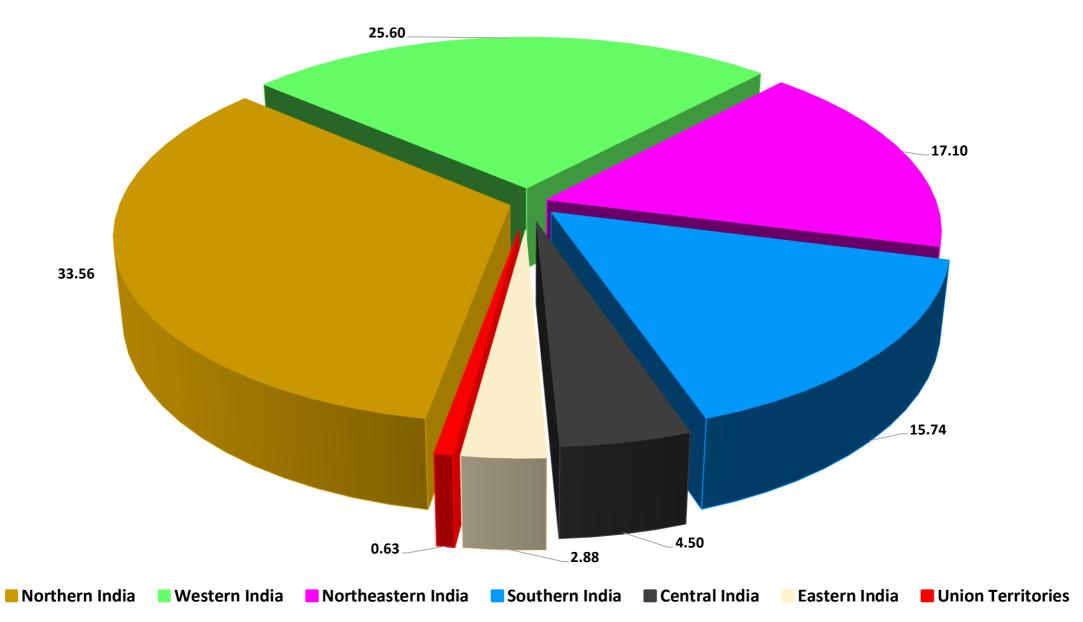

#### PMKY: Ineligible Farmers & Income Tax Payee Farmers

(region-wise %age) (RTI Data as on 31<sup>st</sup> July, 2020)

#### PMKY: Region-wise Ranking of Payouts to Ineligible Farmers (%age)

(RTI Data as on 31<sup>st</sup> July, 2020)