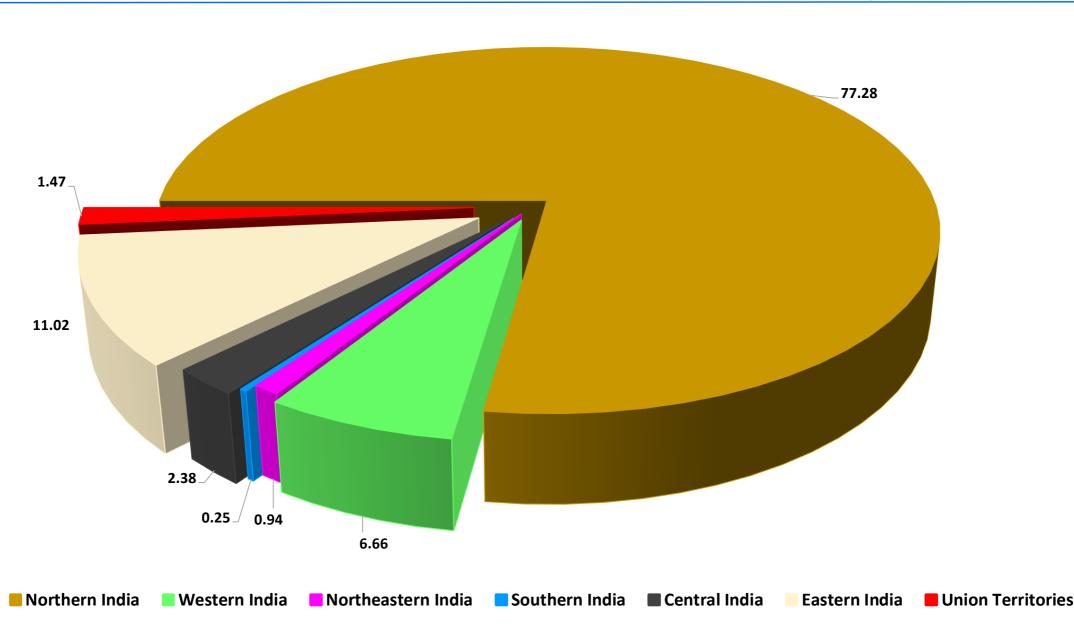

#### PMKY: Region-wise Ranking of Payouts to Ineligible Farmers (%age)

(RTI Data as on 31<sup>st</sup> July, 2020)