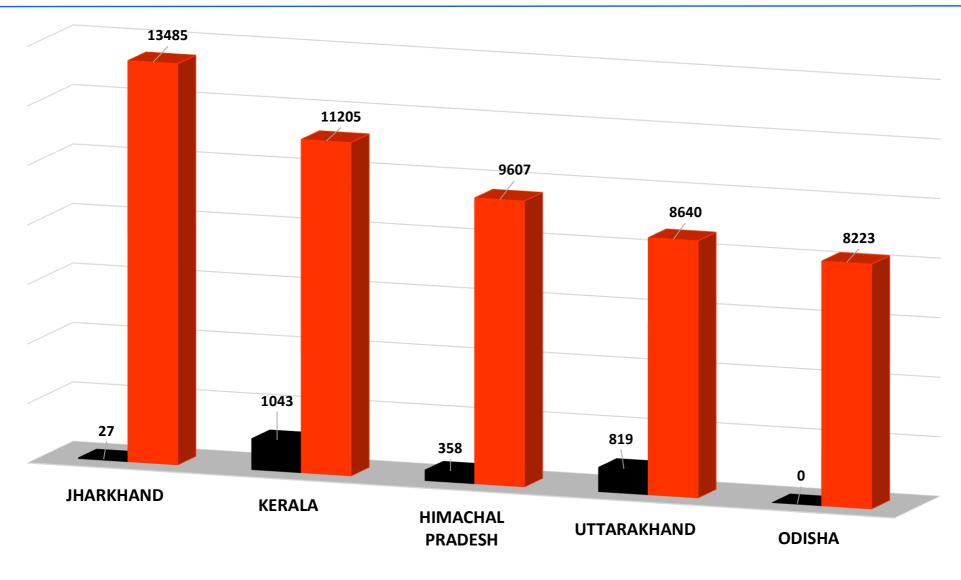

#### PMKY: State-wise Ranking of Payouts to Ineligible Farmers

#### PMKY: State-wise Ranking of Payouts to Ineligible Farmers

(RTI Data as on 31<sup>st</sup> July, 2020)