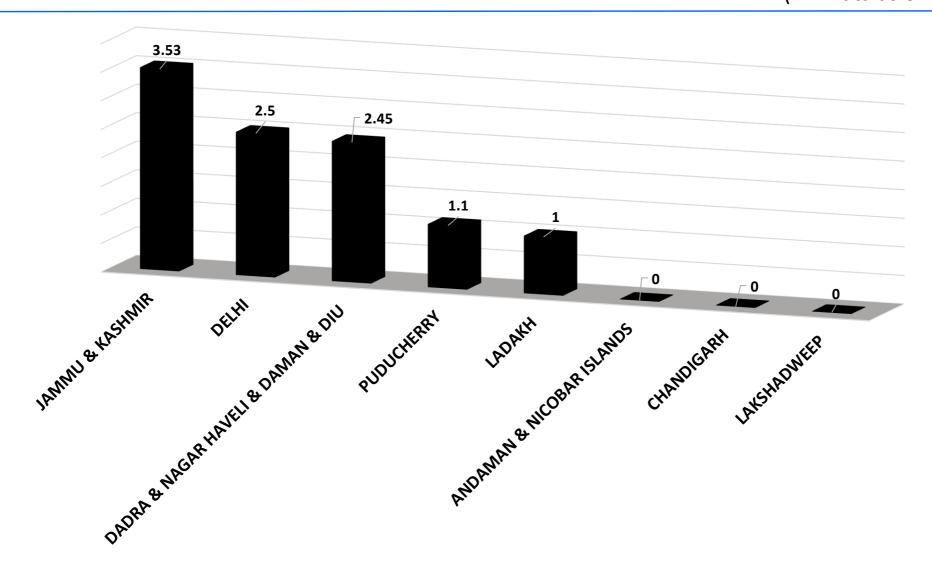

e Ranking of Payouts to IT Payee Farmers



## PMKY: Region-wise Ranking of Payouts to IT Payee Farmers (%age)



#### PMKY: Instalments paid to Ineligible Farmers & Income Tax Payee Farmers



Total no. of instalments = 68,20,665

PMKY: State-wise Ranking of No. of Instalments paid to Ineligible Farmers (above 1,000)



PMKY: State-wise Ranking of No. of Instalments paid to Ineligible Farmers (below 1,000)

(RTI Data as on 31st July, 2020)



#### PMKY: UT-wise Ranking of No. of Instalments paid to Ineligible Farmers



PMKY: State-wise Ranking of Instalments paid to Ineligible Farmers (averages)



PMKY: State-wise Ranking of Instalments paid to Ineligible Farmers (averages)



# PMKY: UT-wise Ranking of Instalments paid to Ineligible Farmers (averages) (RTI Data as on 31st July, 2020)



PMKY: State-wise Ranking of No. of Instalments paid to IT Payee Farmers (above 50,000)



PMKY: State-wise Ranking of No. of Instalments paid to IT Payee Farmers (below 50,000)



#### PMKY: UT-wise Ranking of No. of Instalments paid to IT Payee Farmers



PMKY: State-wise Ranking of Instalments paid to IT Payee Farmers (averages)





PMKY: State-wise Ranking of Instalments paid to IT Payee Farmers (averages)



PMKY: UT-wise Ranking of Instalments paid to IT Payee Farmers (averages)





#### For more information please contact

#### **Commonwealth Human Rights Initiative**

#55A, 3<sup>rd</sup> Floor, Siddharth Chambers-1, Kalu Sarai, New Delhi- 110 016

Email: <a href="mailto:venkatesh@humanrightsinitiative.org">venkatesh@humanrightsinitiative.org</a>

Tel. : +91-9871050555

Website: