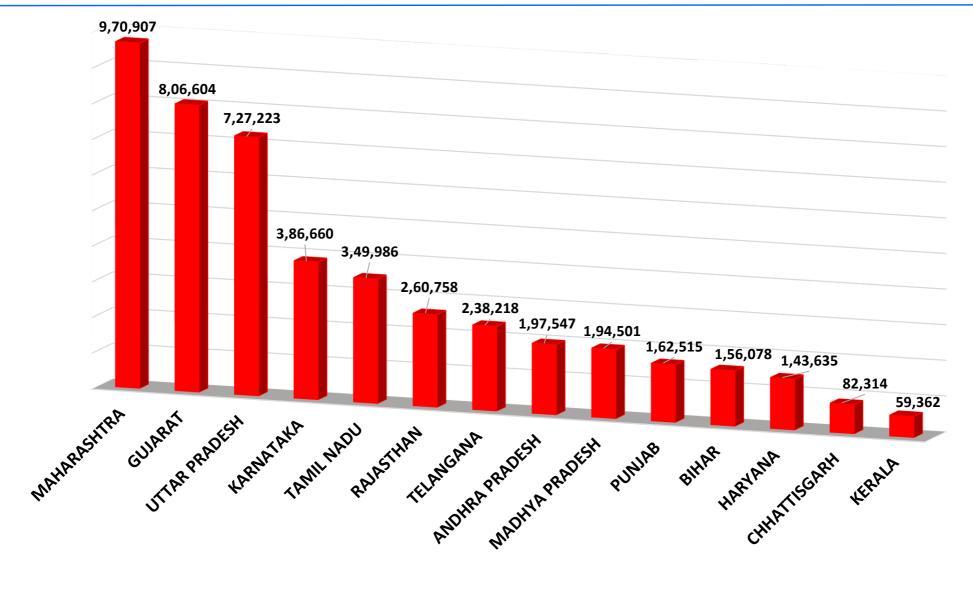

#### PMKY: State-wise Ranking of Payouts to Ineligible Farmers

#### PMKY: State-wise Ranking of Payouts to Ineligible Farmers

(RTI Data as on 31<sup>st</sup> July, 2020)