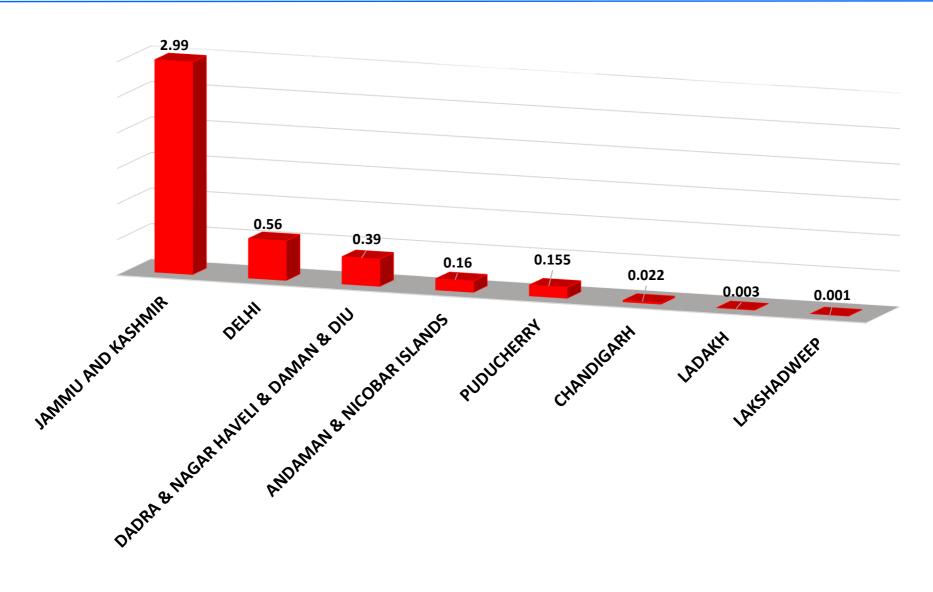

/sup> July, 2020)



#### PMKY: Payouts to Ineligible Farmers & Income Tax Payee Farmers



(above Rs. 10 crores or Rs. 100 million)



(below Rs. 10 crores or Rs. 100 million)



#### PMKY: UT-wise Ranking of Payouts to Ineligible & IT Payee Farmers



#### PMKY: State-wise Ranking of Payouts to Ineligible Farmers



#### PMKY: State-wise Ranking of Payouts to Ineligible Farmers

(RTI Data as on 31<sup>st</sup> July, 2020)



#### PMKY: UT-wise Ranking of Payouts to Ineligible Farmers



#### PMKY: Region-wise Ranking of Payouts to Ineligible Farmers (%age)

(RTI Data as on 31<sup>st</sup> July, 2020)



#### PMKY: State-wise Ranking of Payouts to IT Payee Farmers



#### PMKY: State-wise Ranking of Payouts to IT Payee Farmers



#### PMKY: UT-wise Ranking of Payouts to IT Payee Farmers



## PMKY: Region-wise Ranking of Payouts to IT Payee Farmers (%age)



#### PMKY: Instalments paid to Ineligible Farmers & Income Tax Payee Farmers



Total no. of instalments = 68,20,665

PMKY: State-wise Ranking of No. of Instalments paid to Ineligible Farmers (above 1,000)



PMKY: State-wise Ranking of No. of Instalments paid to Ineligible Farmers (below 1,000)

(RTI Data as on 31st July, 2020)



#### PMKY: UT-wise Ranking of No. of Instalments paid to Ineligible Farmers



PMKY: State-wise Ranking of Instalments paid to Ineligible Farmers (averages)



PMKY: State-wise Ranking of Instalments paid to Ineligible Farmers (averages)



# PMKY: UT-wise Ranking of Instalments paid to Ineligible Farmers (averages) (RTI Data as on 31st July, 2020)



PMKY: State-wise Ranking of No. of Insta