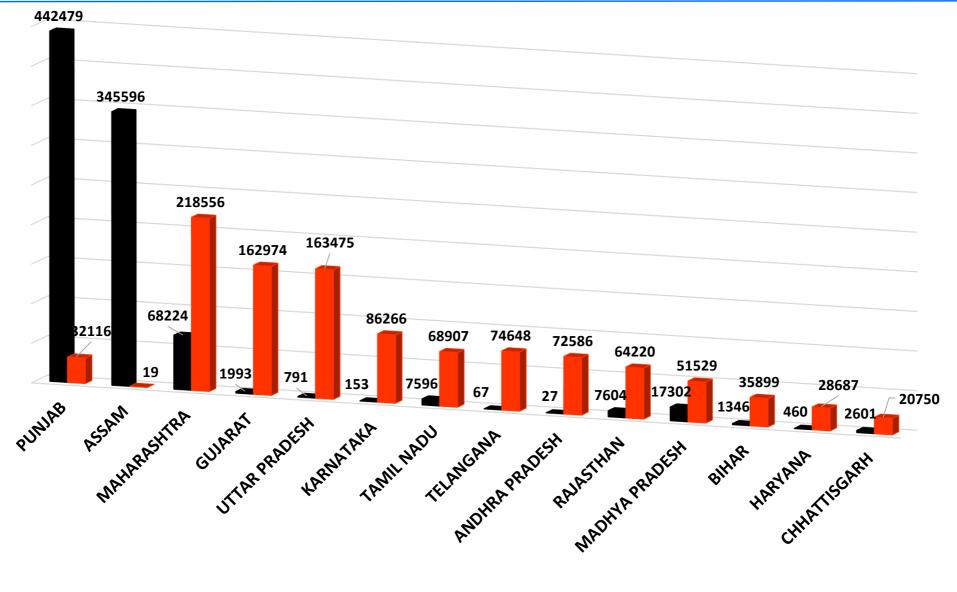

## **Commonwealth Human Rights Initiative**

# Pradhan Mantri-KISAN Yojana (PMKY)

(excluding West Bengal which has not yet participated in this Scheme)

# **Ineligible Payouts**

**Graphical Representation of Data** 

obtained through *The Right to Information Act, 2005* 

(Payment Failures applicable to COVID-19 Lockdown period)

Venkatesh Nayak

Programme Head, Access to Information Programme

January 2021



# Pradhan Mantri-KISAN Yojana (PMKY)

# **Ineligible Payouts**

**Graphical Representation of Data** 

#### PMKY: Payouts to Ineligible Farmers & Income Tax Payee Farmers



(above 20,000)





(below 20,000 and up to 10,000)





(below 10,000)





(below 10,000)





#### PMKY: Ineligible Farmers & Income Tax Payee Farmers

(region-wise %age) (RTI Data as on 31<sup>st</sup> July, 2020)



#### PMKY: Ineligible Farmers & Income Tax Payee Farmers

(region-wise no. of farmers)

(RTI Data as on 31<sup>st</sup> July, 2020)



#### PMKY: Payouts to Ineligible Farmers & Income Tax Payee Farmers



(above Rs. 10 crores or Rs. 100 million)



(below Rs. 10 crores or Rs. 100 million)



#### PMKY: UT-wise Ranking of Payouts to Ineligible & IT Payee Farmers



#### PMKY: State-wise Ranking of Payouts to Ineligible Farmers



#### PMKY: State-wise Ranking of Payouts to Ineligible Farmers

(RTI Data as on 31<sup>st</sup> July, 2020)



#### PMKY: UT-wise Ranking of Payouts to Ineligible