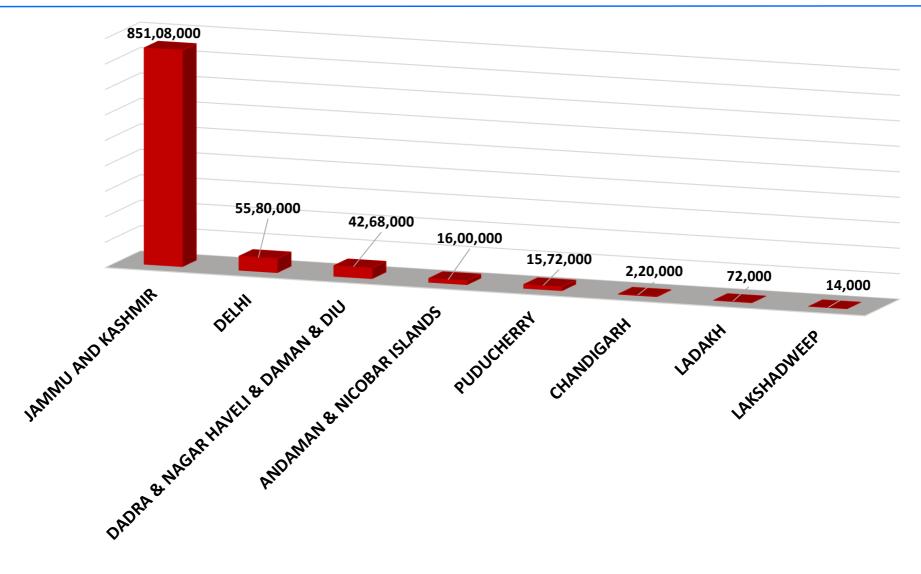

#### PMKY: UT-wise Ranking of Payouts to Ineligible & IT Payee Farmers

#### PMKY: UT-wise Ranking of Payouts to Ineligible Farmers