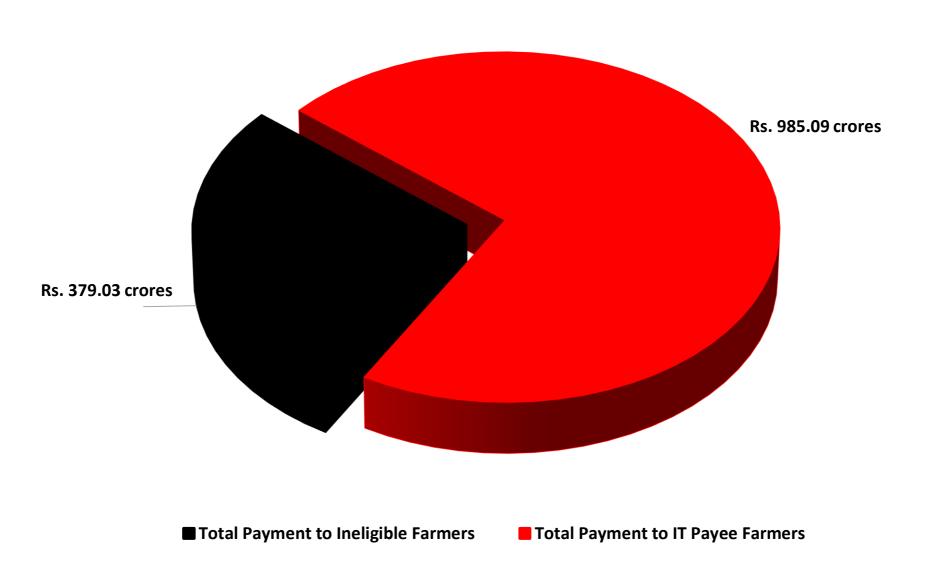

#### PMKY: Payouts to Ineligible Farmers & Income Tax Payee Farmers

(above Rs. 10 crores or Rs. 100 million)

(below Rs. 10 crores or Rs. 100 million)