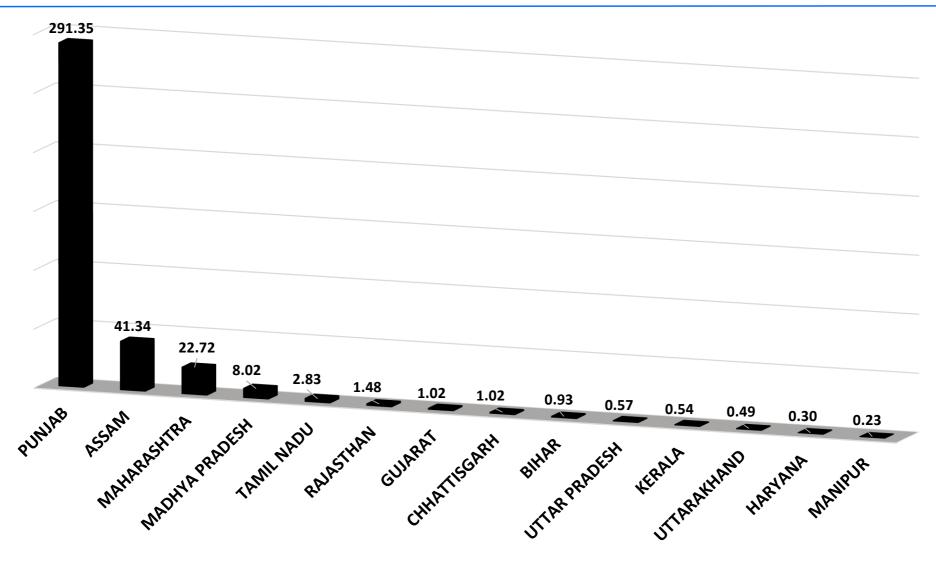

na (PMKY)

# **Ineligible Payouts**

**Graphical Representation of Data** 

#### PMKY: Payouts to Ineligible Farmers & Income Tax Payee Farmers



(above 20,000)





(below 20,000 and up to 10,000)





(below 10,000)





(below 10,000)





#### PMKY: Ineligible Farmers & Income Tax Payee Farmers

(region-wise %age) (RTI Data as on 31<sup>st</sup> July, 2020)



#### PMKY: Ineligible Farmers & Income Tax Payee Farmers

(region-wise no. of farmers)

(RTI Data as on 31<sup>st</sup> July, 2020)



#### PMKY: Payouts to Ineligible Farmers & Income Tax Payee Farmers



(above Rs. 10 crores or Rs. 100 million)



(below Rs. 10 crores or Rs. 100 million)



#### PMKY: UT-wise Ranking of Payouts to Ineligible & IT Payee Farmers



#### PMKY: State-wise Ranking of Payouts to Ineligible Farmers



#### PMKY: State-wise Ranking of Payouts to Ineligible Farmers

(RTI Data as on 31<sup>st</sup> July, 2020)



#### PMKY: UT-wise Ranking of Payouts to Ineligible Farmers



#### PMKY: Region-wise Ranking of Payouts to Ineligible Farmers (%age)

(RTI Data as on 31<sup>st</sup> July, 2020)



#### PMKY: State-wise Ranking of Payouts to IT Payee Farmers



#### PMKY: State-wise Ranking of Payouts to IT Payee Farmers



#### PMKY: UT-wise Ranking of Payouts to IT Payee Farmers



## PMKY: Region-wise Ranking of Payouts to IT Payee Farmers (%age)



#### PMKY: Instalments paid to Ineligible Farmers & Income Tax Payee Farmers



Total no. of instalments = 68,20,665

PMKY: State-wise Ranking of No. of Instalments paid to Ineligible Farmers (above 1,000)



PMKY: State-wise Ranking of No. of In