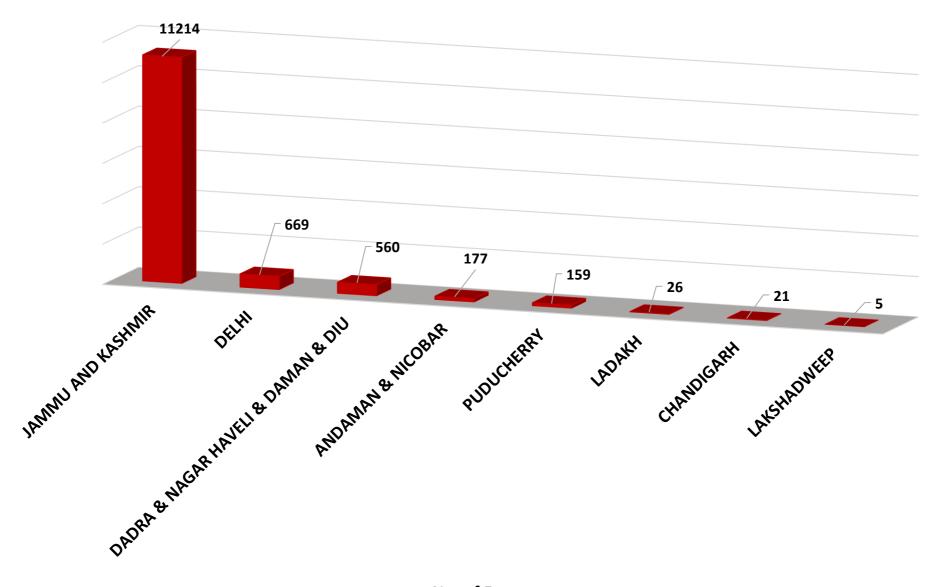

## **Commonwealth Human Rights Initiative**

# Pradhan Mantri-KISAN Yojana (PMKY)

(excluding West Bengal which has not yet participated in this Scheme)

# **Ineligible Payouts**

**Graphical Representation of Data** 

obtained through *The Right to Information Act, 2005* 

(Payment Failures applicable to COVID-19 Lockdown period)

Venkatesh Nayak

Programme Head, Access to Information Programme

January 2021



# Pradhan Mantri-KISAN Yojana (PMKY)

# **Ineligible Payouts**

**Graphical Representation of Data** 

#### PMKY: Payouts to Ineligible Farmers & Income Tax Payee Farmers



(above 20,000)





(below 20,000 and up to 10,000)





(below 10,000)





(below 10,000)





#### PMKY: Ineligible Farmers & Income Tax Payee Farmers

(region-wise %age) (RTI Data as on 31<sup>st</sup> July, 2020)



#### PMKY: Ineligible Farmers & Income Tax Payee Farmers

(region-wise no. of farmers)

(RTI Data as on 31<sup>st</sup> July, 2020)



#### PMKY: Payouts to Ineligible Farmers & Income Tax Payee Farmers



(above Rs. 10 crores or Rs. 100 million)



(below Rs. 10 crores or Rs. 100 million)



#### PMKY: UT-wise Ranking of Payouts to Ineligible & IT Payee Farmers



#### PMKY: State-wise Ranking of Payouts to Ineligible Farmers



#### PMKY: State-wise Ranking of Payouts to Ineligible Farmers

(RTI Data as on 31<sup>st</sup> July, 2020)



#### PMKY: UT-wise Ranking of Payouts to Ineligible Farmers



#### PMKY: Region-wise Ranking of Payouts to Ineligible Farmers