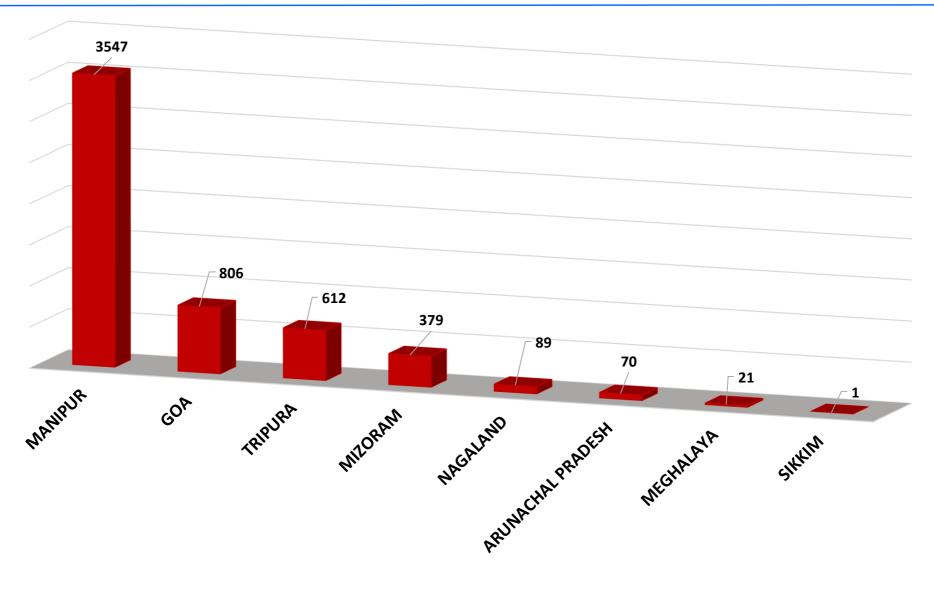

## **Commonwealth Human Rights Initiative**

# Pradhan Mantri-KISAN Yojana (PMKY)

(excluding West Bengal which has not yet participated in this Scheme)

# **Ineligible Payouts**

**Graphical Representation of Data** 

obtained through *The Right to Information Act, 2005* 

(Payment Failures applicable to COVID-19 Lockdown period)

Venkatesh Nayak

Programme Head, Access to Information Programme

January 2021



# Pradhan Mantri-KISAN Yojana (PMKY)

# **Ineligible Payouts**

**Graphical Representation of Data** 

#### PMKY: Payouts to Ineligible Farmers & Income Tax Payee Farmers



(above 20,000)





(below 20,000 and up to 10,000)





(below 10,000)





(below 10,000)





#### PMKY: Ineligible Farmers & Income Tax Payee Farmers

(region-wise %age) (RTI Data as on 31<sup>st</sup> July, 2020)



#### PMKY: Ineligible Farmers & Income Tax Payee Farmers

(region-wise no. of farmers)

(RTI Data as on 31<sup>st</sup> July, 2020)



#### PMKY: Payouts to Ineligible Farmers & Income Tax Payee Farmers



(above Rs. 10 crores or Rs. 100 million)



(below Rs. 10 crores or Rs. 100 million)



#### PMKY: UT-wise Ranking of Payouts to Ineligible & IT Payee Farmers



#### PMKY: State-wise Ranking of Payouts to Ineligible Farmers



#### PMKY: State-wise Ranking of Payouts to Ineligible Farmers

(RTI Data as on 31<sup>st</sup> July, 2020)



#### PMKY: UT-wise Ranking of Payouts to Ineligible Farmers



#### PMKY: Region-wise Ranking of Payouts to