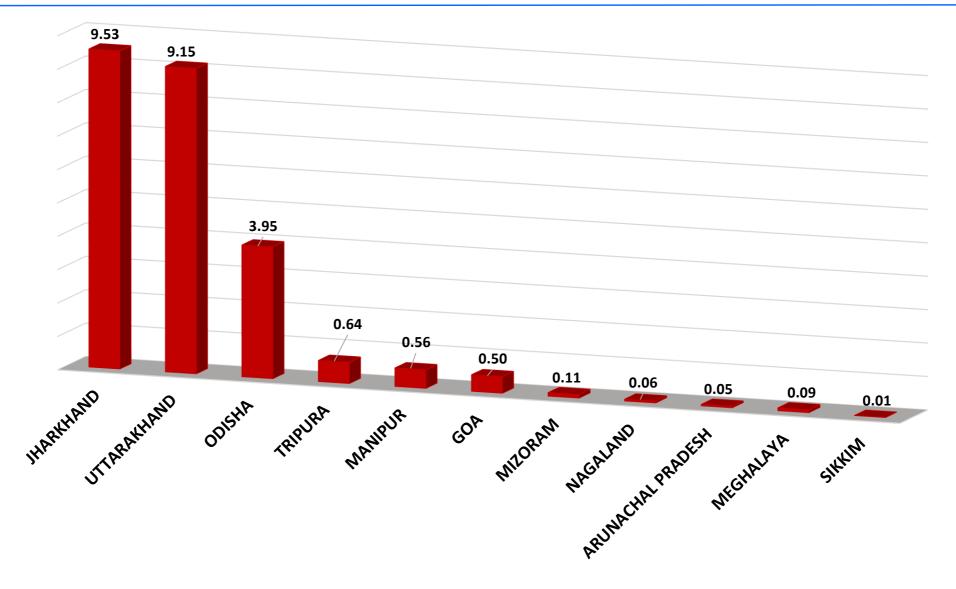

#### PMKY: State-wise Ranking of Payouts to Ineligible Farmers

#### PMKY: State-wise Ranking of Payouts to Ineligible Farmers

(RTI Data as on 31<sup>st</sup> July, 2020)