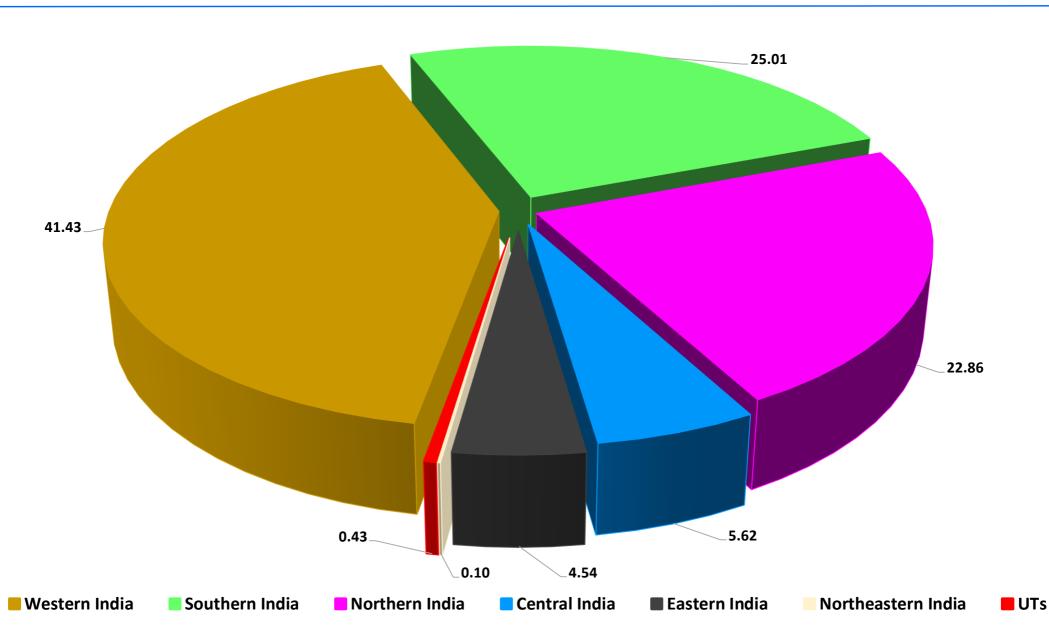

#### PMKY: Ineligible Farmers & Income Tax Payee Farmers

(region-wise %age) (RTI Data as on 31<sup>st</sup> July, 2020)

#### PMKY: Region-wise Ranking of Payouts to Ineligible Farmers (%age)

(RTI Data as on 31<sup>st</sup> July, 2020)